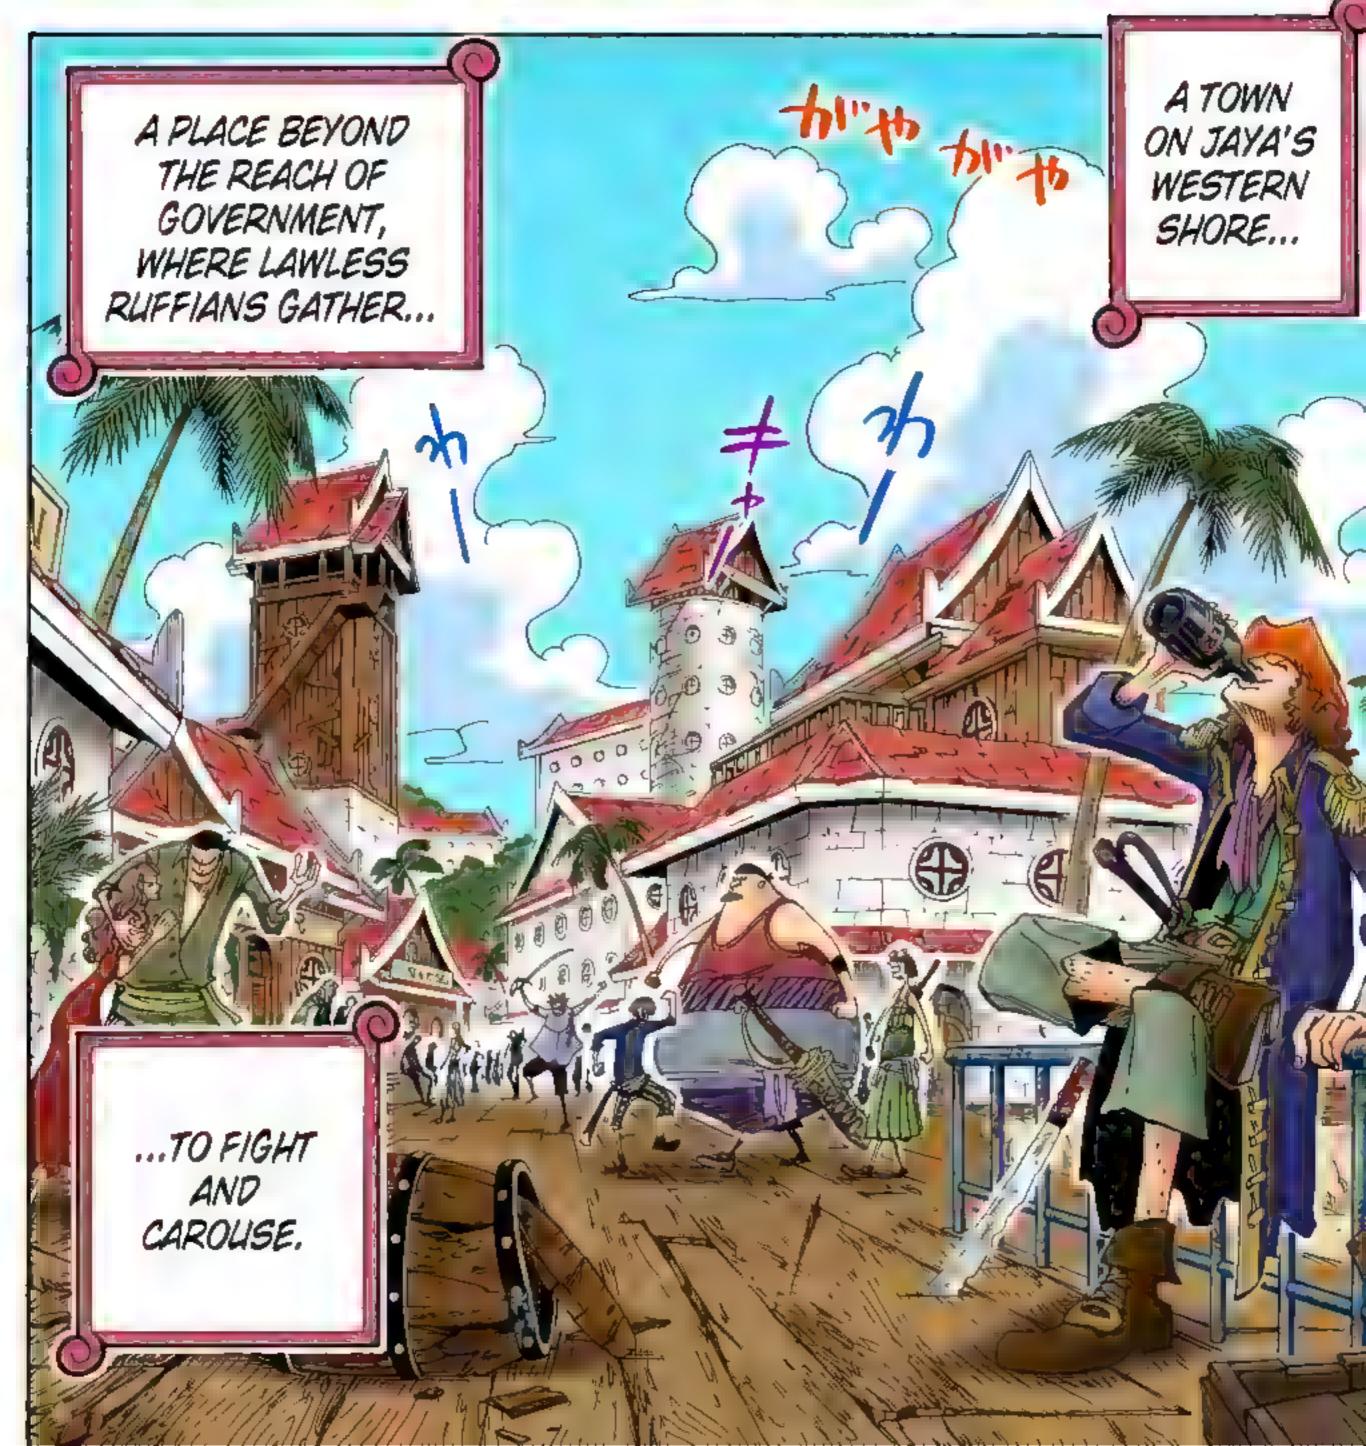

## Chapter 217: STOWAWAY

HATCHAN'S SEA-FLOOR STROLL, VOLUME 31: "SAVE THE CATFISH VILLAGE! HACHI TURNS THE TREASURE INTO INGREDIENTS!"

\*FERMENTED SOYBEANS

Reader: Huh? What, Eiichiro? Hold on! I'm in a hurry! Huh?